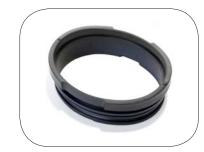

## **ANTARES Dry Glove System**

Complete ANTARES Dry Glove System with Latex seals - **Item no:** 60602

**PU- Ring:** 60251 2 pcs

**Oval Stiff Ring:** 60260 2 pcs

**Oval Glove Ring:** 60261 2 pcs

**Oval Spanner Ring (blue):** 60263 2 pcs

**Oval Spanner Ring (green):** 60264 2 pcs

Latex Wrist Seals: 61062 2 pcs

Lube Stick: 60540 2 pcs

**O-rings:** - 4 pcs of 1,5 mm, **Item no.** 80173 (mounted+ spares) - 4 pcs of 1,6 mm, **Item no.** 82038 (mounted+ spares)