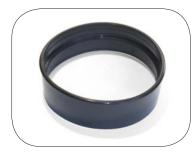

## **ANTARES Dry Glove System**

Complete ANTARES Dry Glove System with Latex seals - **Item no:** 60602

**PU- Ring:** 60251 2 pcs

**Oval Stiff Ring:** 60260 2 pcs

**Oval Glove Ring:** 60261 2 pcs

**Oval Spanner Ring (blue):** 60263 2 pcs