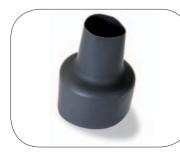

Pressure Equalization Tubes: 60233 2 pcs

**User Manual** 1 pcs The Oval Glove Rings have been deliberately turned 45° so that they cannot lock as this is not to prefer when O-rings are dry! (See manual.) IMAGE DISPLAYS COMPLETE ANTARES DRY GLOVE SYSTEM (60600)