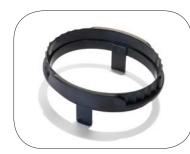

Pressure Equalization Tubes: 60233 2 pcs

**User Manual** 1 pcs The Oval Glove Rings have been deliberately turned 45° so that they cannot lock as this is not to prefer when O-rings are dry! (See manual.) IMAGE DISPLAYS COMPLETE ANTARES DRY GLOVE SYSTEM (60600)